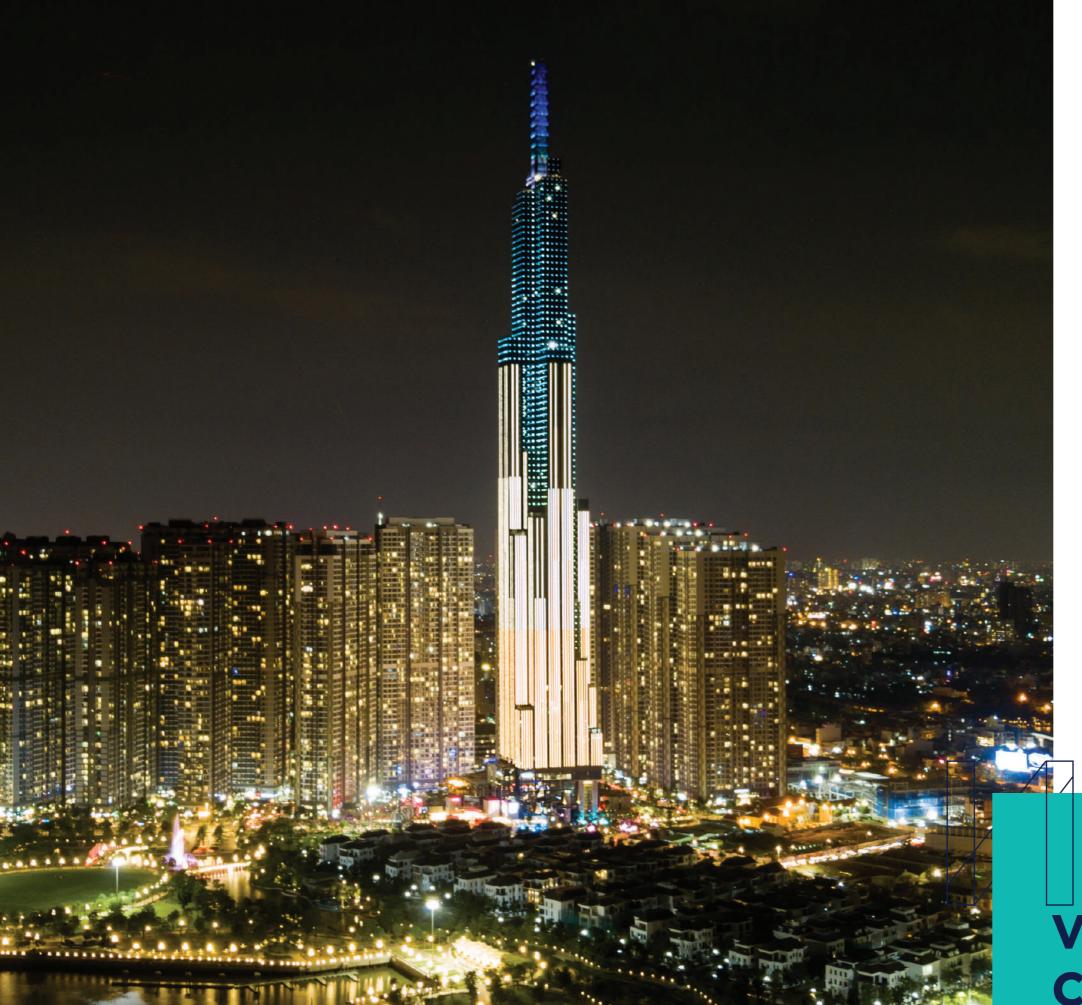

64 COMPANY PROFILE COTECCONS

| Investor:             | Vingroup                                                                                                               |
|-----------------------|------------------------------------------------------------------------------------------------------------------------|
| Type of project:      | Residental                                                                                                             |
| STAGE 1               |                                                                                                                        |
| Scale:                | 40 ha                                                                                                                  |
| Package:              | Central 3, Landmark 1, Central 3, Landmark 1,<br>Landmark 2, Park 2, Park 3, Park 4, Park 5, Park 6,<br>Park 7, Vinmec |
| Construction time:    | Park 02: June 2016 - June 2017<br>Park 03 & Park 04:<br>July 2016 - September 2017<br>Park 07: June 2016 - August 2017 |
| STAGE 2 - Landmark 81 |                                                                                                                        |
| Scale:                | 81 floors, height of 461 m                                                                                             |
| Package:              | Landmark 81 (Piling, basement & basic finishing)                                                                       |
| Construction time :   | June 2016 - March 2019                                                                                                 |