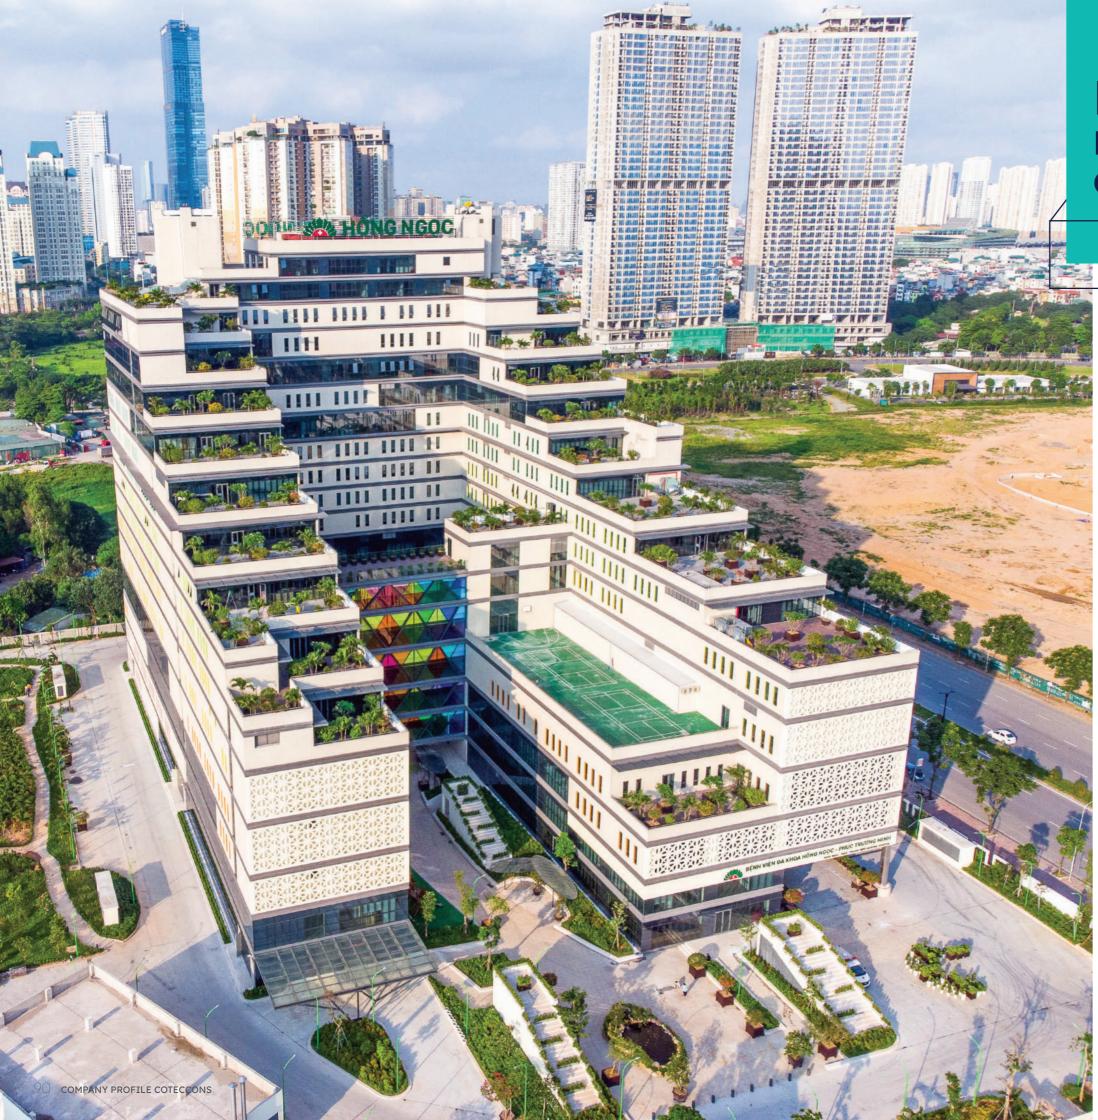

88 company profile coteccons

**HONG** NGOC -PHUC TRUONG MINH **GENERAL** HOSPITAL

80,717 m<sup>2</sup> Scale of project

| Investor:        | An Sinh - Phuc Truong Minh Co.,Ltd                   |
|------------------|------------------------------------------------------|
| Scale:           | 88,717 m <sup>2</sup> with 2 basements and 16 floors |
| Package:         | Structure work, MEP Work                             |
| Type of project: | Hospital                                             |