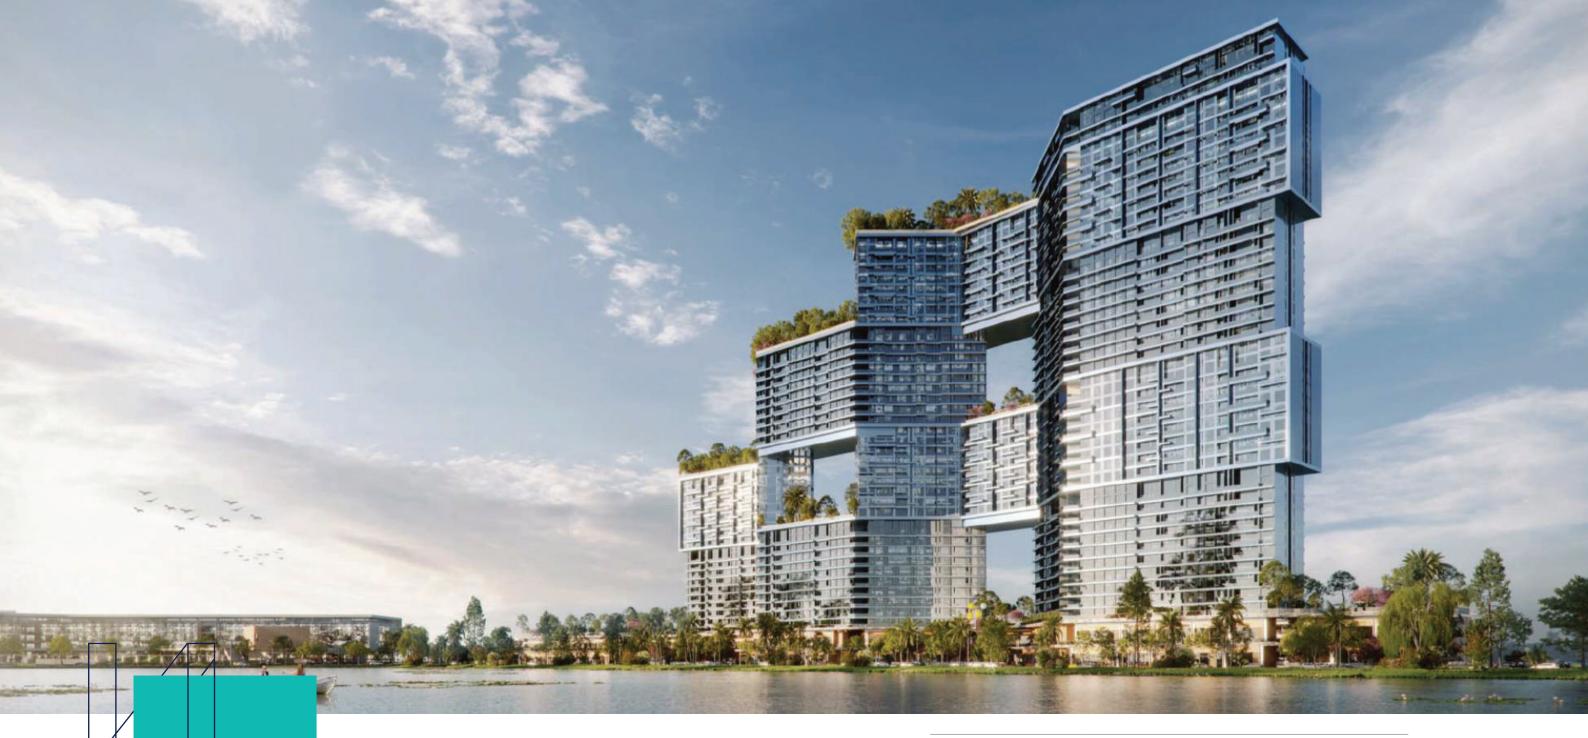

| 81 floors, height of 461 m                                                                                             |
| Package:              | Landmark 81 (Piling, basement & basic finishing)                                                                       |
| Construction time :   | June 2016 - March 2019                                                                                                 |

# VINHOMES CENTRAL PARK

| Investor:          | Vingroup (Vietnam)                           |
|--------------------|----------------------------------------------|
| Type of project:   | Residential                                  |
| Scale:             | ~ 1000 Villas + Central Park + Internal park |
| Construction time: | March 2023                                   |







ECOPARK CT21-22
RESIDENCES

| Investor:          | Ecopark Corporation Joint Stock Company (Vietnam)                                                                                                                                                                                                                                                                                                                                                                                   |
|--------------------|---------------------------------------------------------------------------------------------------------------------------------------------------------------------------------------------------------------------------------------------------------------------------------------------------------------