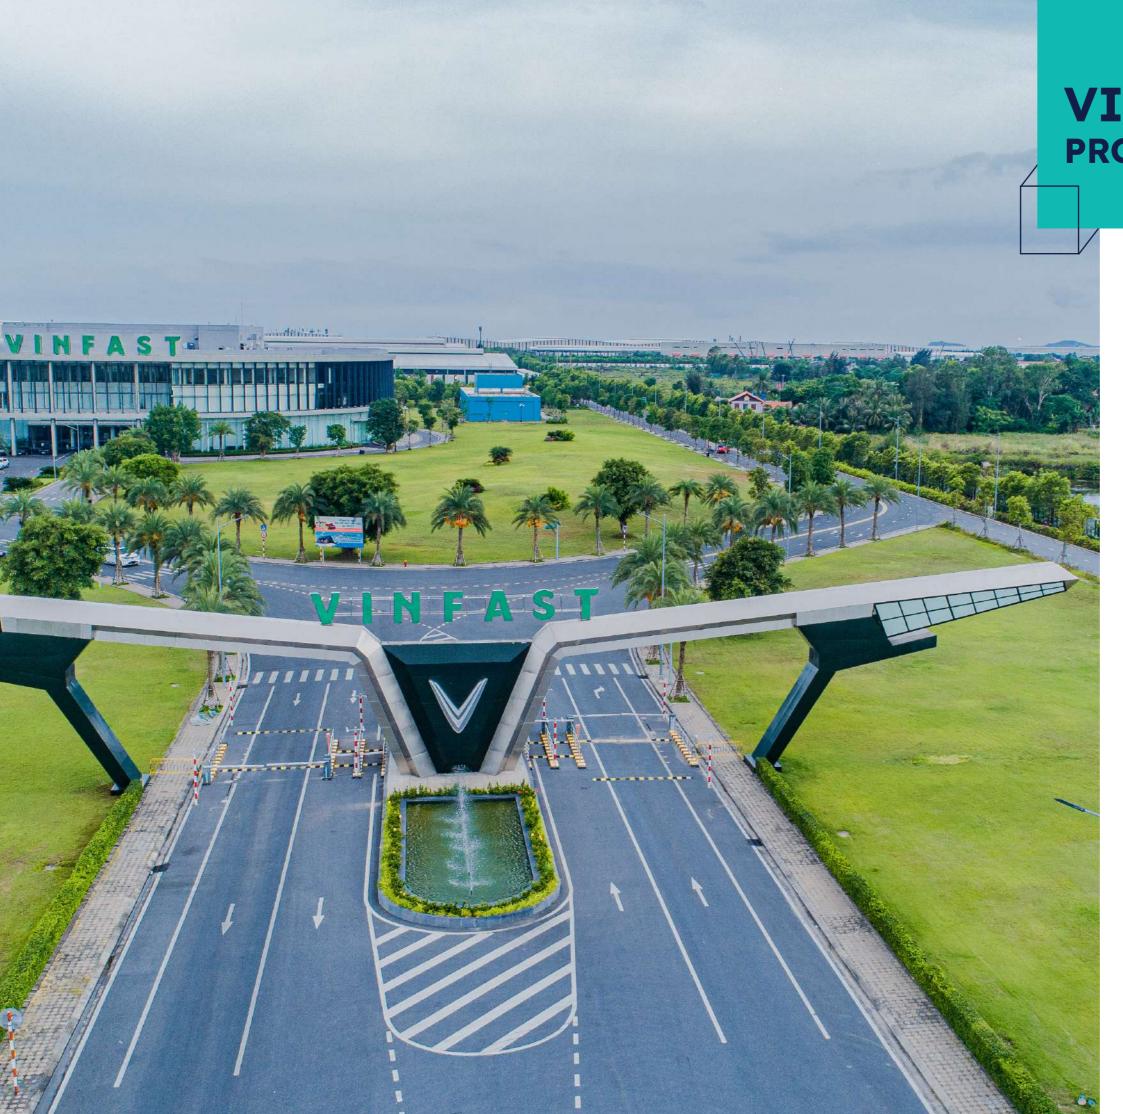

## VINFAST AUTOMOBILE PRODUCTION COMPLEX

**06** months
Construction time

| Investor:          | Vingroup                                                                        |
|--------------------|---------------------------------------------------------------------------------|
| Scale:             | 350 ha                                                                          |
| Package:           | General contractor for reinforced concrete, finishing, steel structures and MEP |
| Type of project:   | Industrial                                                                      |
| Construction time: | October 2017                                                                    |