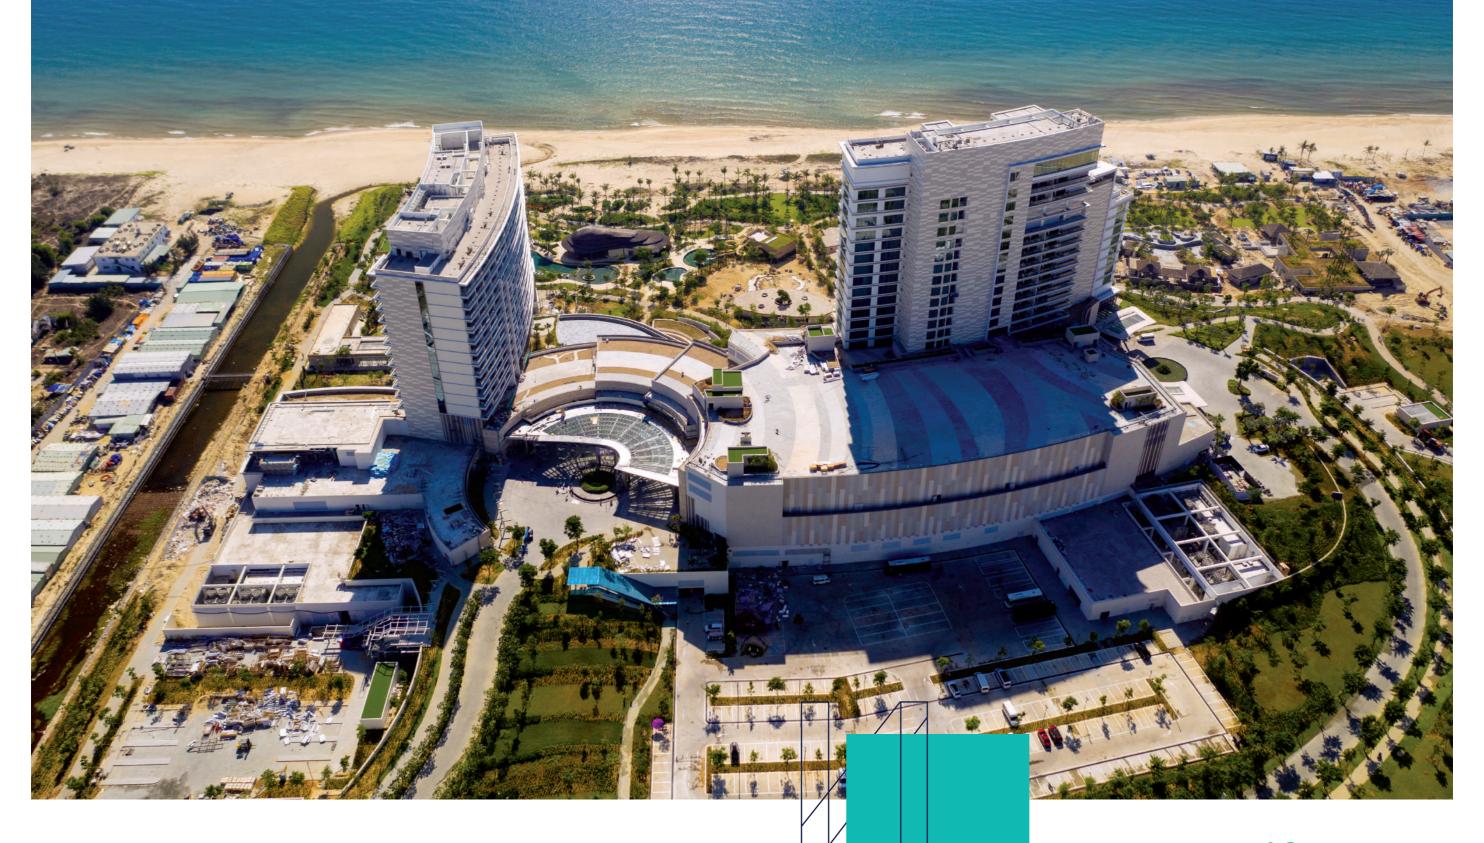

### **HO TRAM STRIP** BA RIA VUNG TAU

164 ha Scale of project

47 months
Construction time of 2 stages

| STAGE 1            |                                                                                   |
|--------------------|-----------------------------------------------------------------------------------|
| Investor:          | Asia Coast Development Ltd. (ACDL)                                                |
| Scale:             | 5-star hotel, game area, luxury resort, restaurants, golf course and spa service, |
| Package:           | General contractor design and construction (D&B)                                  |
| Type of project:   | Hotel & Resort                                                                    |
| Construction time: | October 2010 - December 2012                                                      |
| STAGE 2            |                                                                                   |
| Investor:          | Asia Coast Development Ltd. (ACDL)                                                |
| Scale:             | 164 ha                                                                            |
| Package:           | General contractor design and construction (D&B)                                  |
| Type of project:   | Hotel & Resort                                                                    |
| Construction time: | February 2017 -December 2021                                                      |
|                    |                                                                                   |