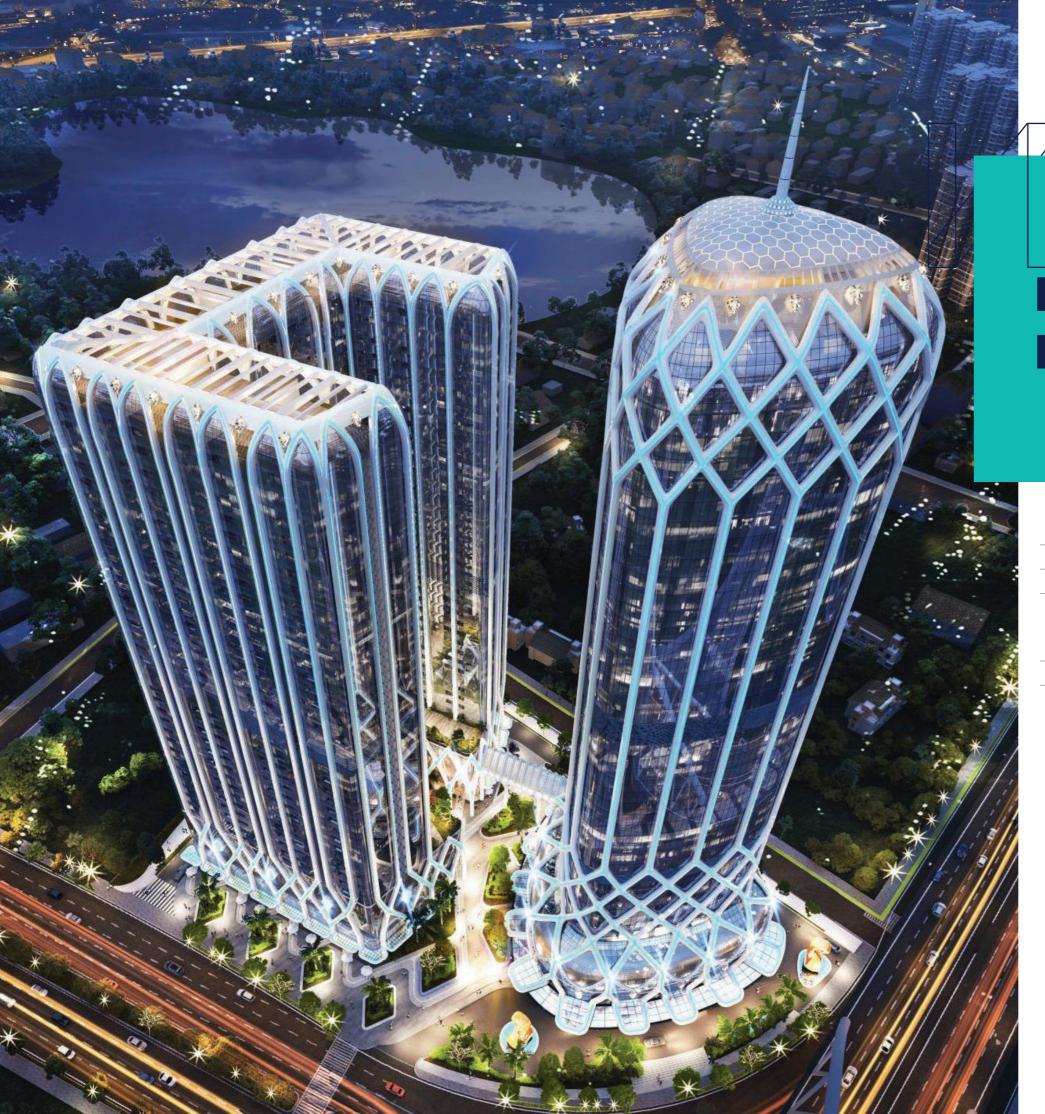

| Viettel Group         |
|-----------------------|
| 9 floors, 1 basement  |
| General Contractor    |
| Commercial Building   |
| October 2018-May 2019 |
|                       |

### VIETTEL HEADQUARTER

72 company profile coteccons

Investor:

Joint venture between VinaCapital, Chow-Tai-Fook (HongKong) Group and The Suncity Group (Macau)

Scale:

Casino + Podium (3 floors; 16,600 m²/floor)
New World Hotel (18 floors; 260 keys; 2,563 m²/floor)
All Suites Hotel (21 floors; 125 keys; 2,170 m²/floor)