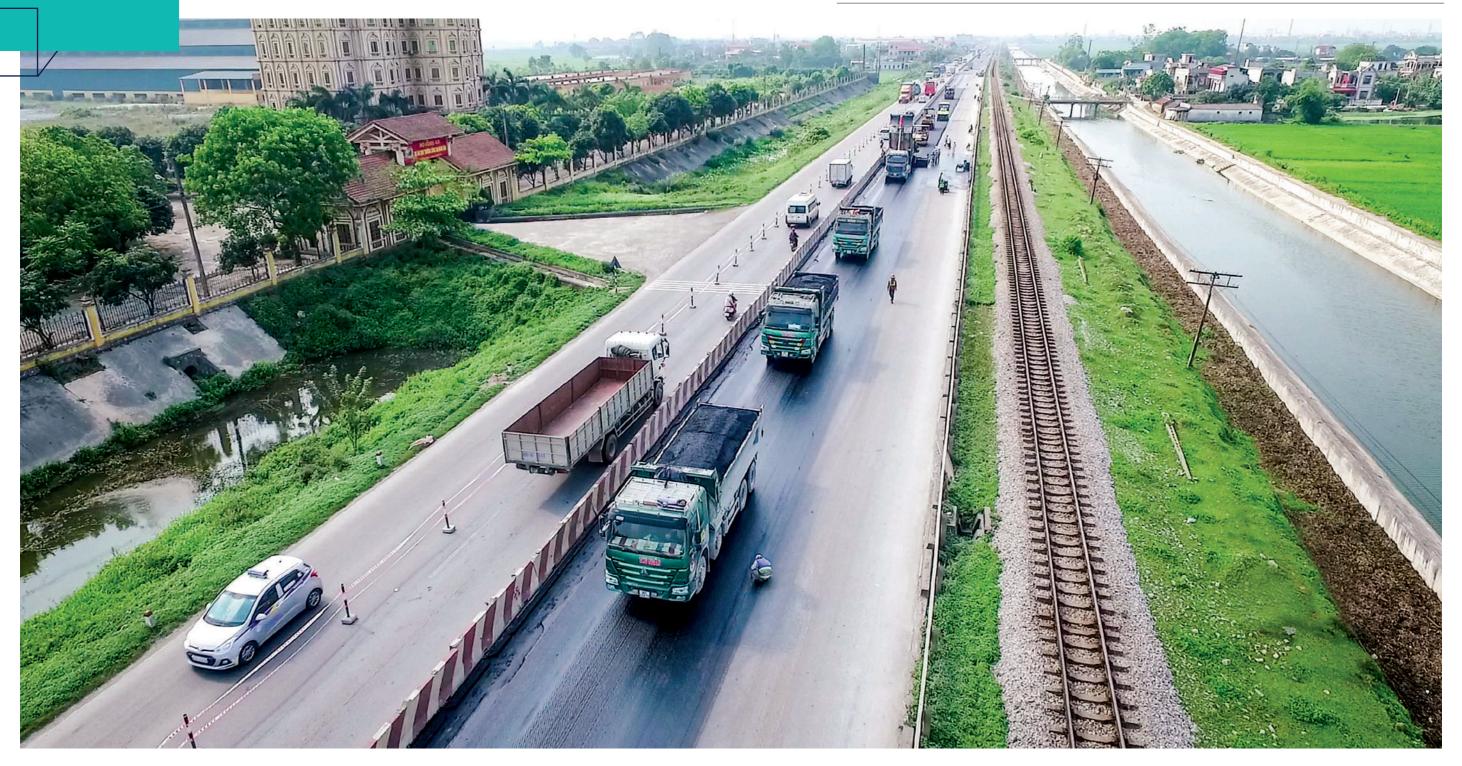

### 18 months Construction time

ROAD CONSTRUCTION AT PHU LY HA NAM

Investor:FCC Infrastructure, JSC.Scale:23 km National Highway 1 sidetrack Phu Ly City and reinforcing road surface on Highway 1 section Km 215 + 775 ÷ Km 235 + 885Package:BOT (Build - Operate - Transfer)Type of project:InfrastructureConstruction time:December 2014 - June 2016