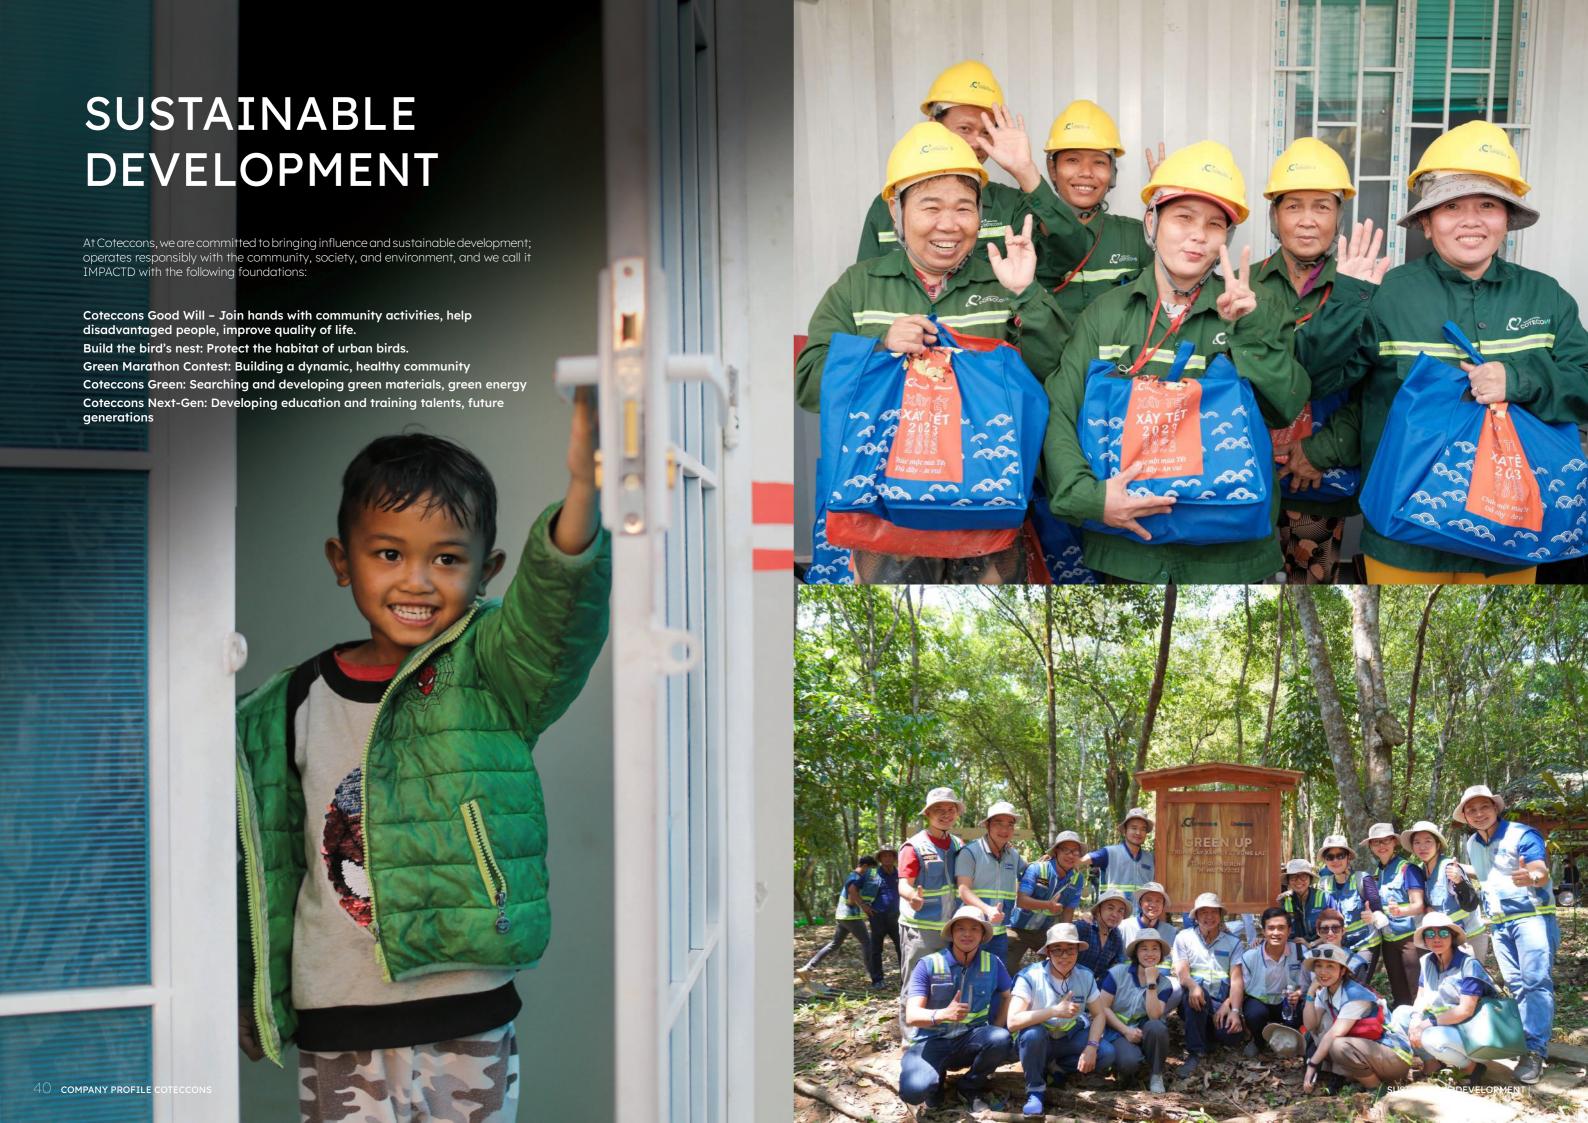

### SUSTAINABILITY

Be responsible for green protection and sustainable development for the future.

### Top 20 company with VNSI

Vietnam Sustainability Index by HOSE

2022

### **Top 20 Sustainable enterprises**

VNSI (Vietnam Sustainability Index) Index ranks top 20 listed companies with highest sustainability scores given according to ESG standards.

The assessment was jointly conducted by HoSE, the German Organization for International Cooperation (GIZ) and the State Securities Commission.