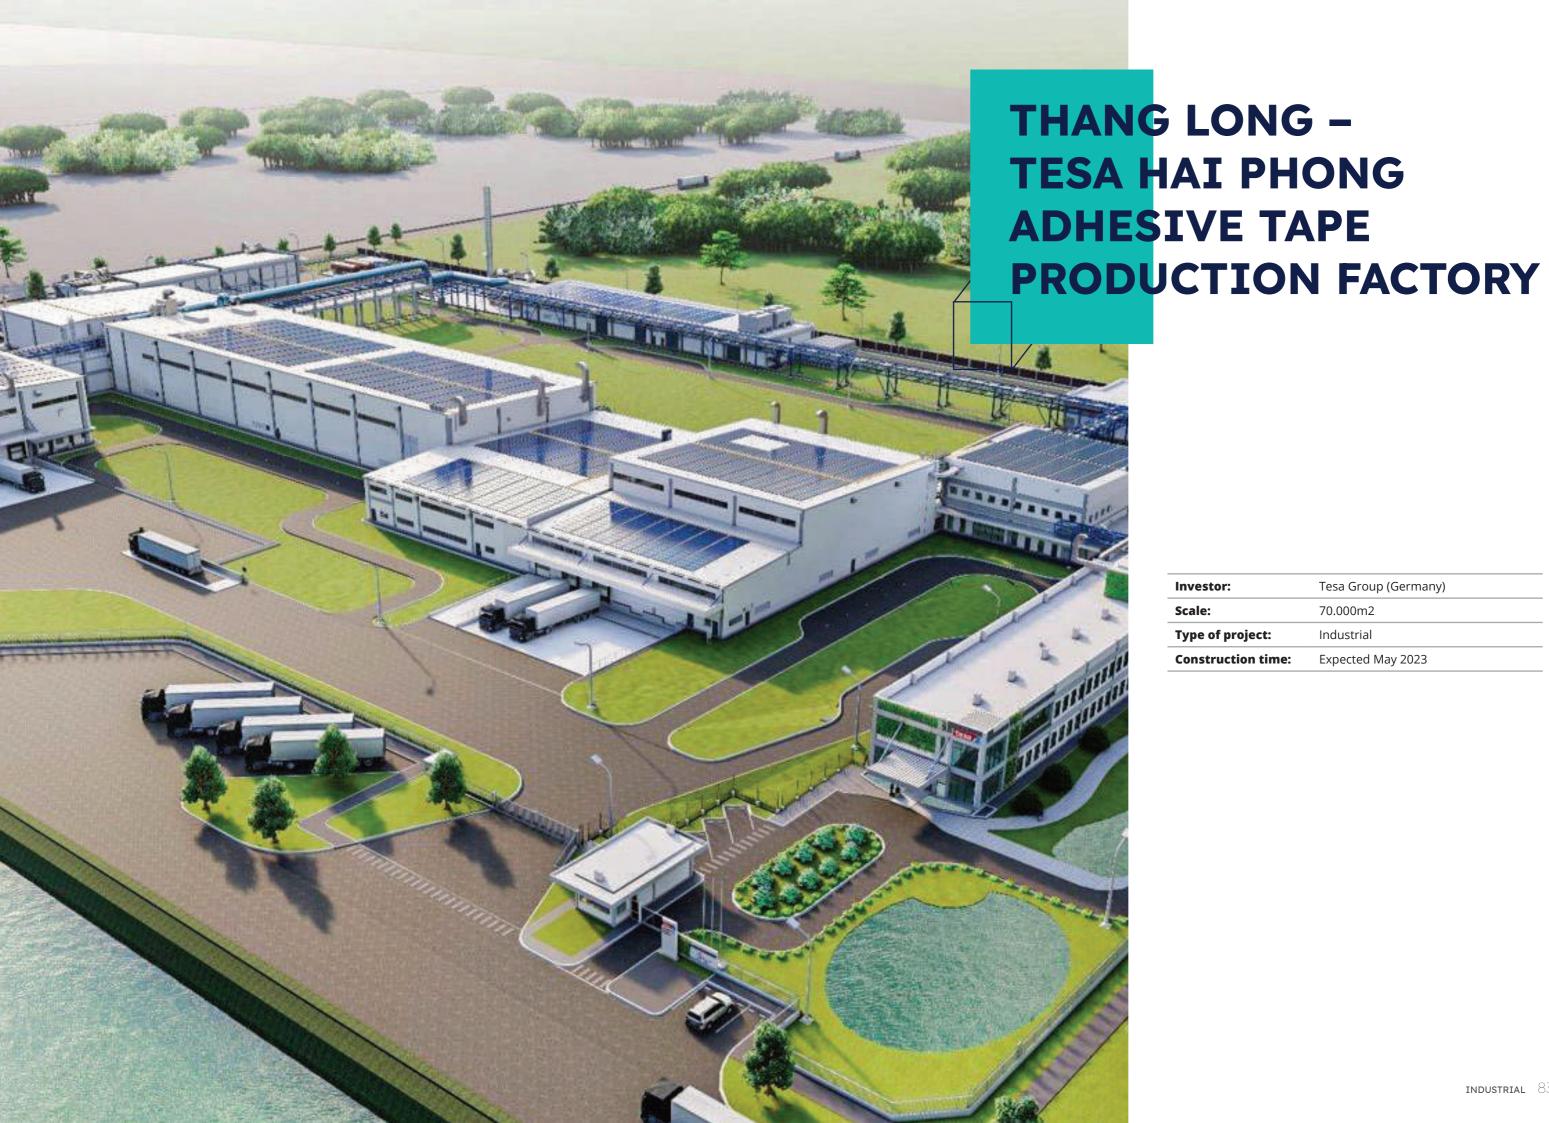

**Investor:** Tesa Group (Germany) 70.000m2 Scale: Type of project: Industrial

**Construction time:** 

Expected May 2023