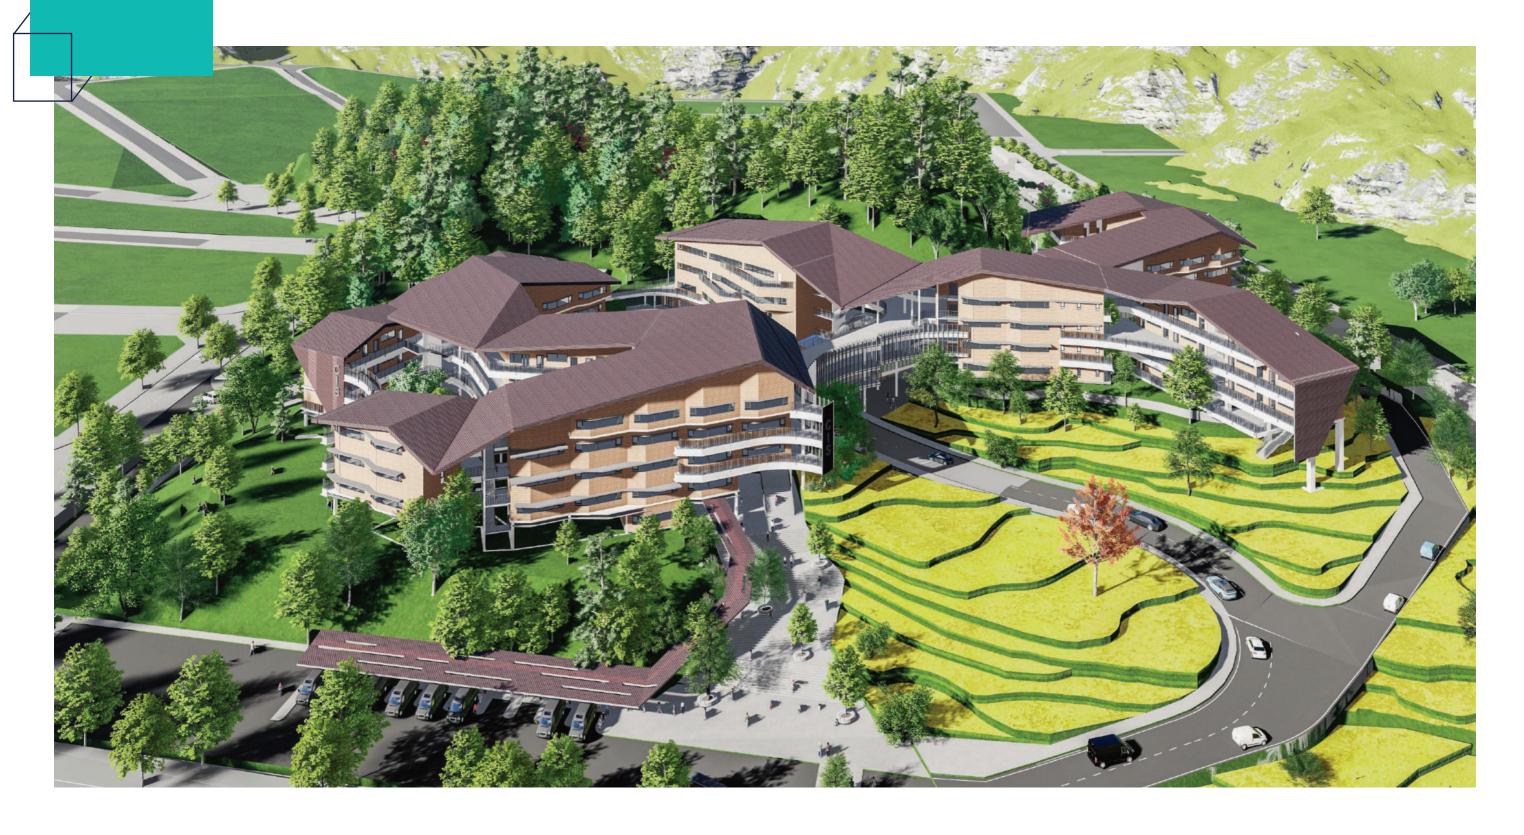

### THE CANADIAN INTERNATIONAL SCHOOL LAO CAI

**27,872** m<sup>2</sup> Scale of project

| Investor:          | Khoi Nguyen Education (Vietnam)                                                    |
|--------------------|------------------------------------------------------------------------------------|
| Scale:             | 27.872m2, including 04 blocks, football field and water supply and drainage system |
| Type of project:   | School                                                                             |
| Construction time: | October 2022                                                                       |