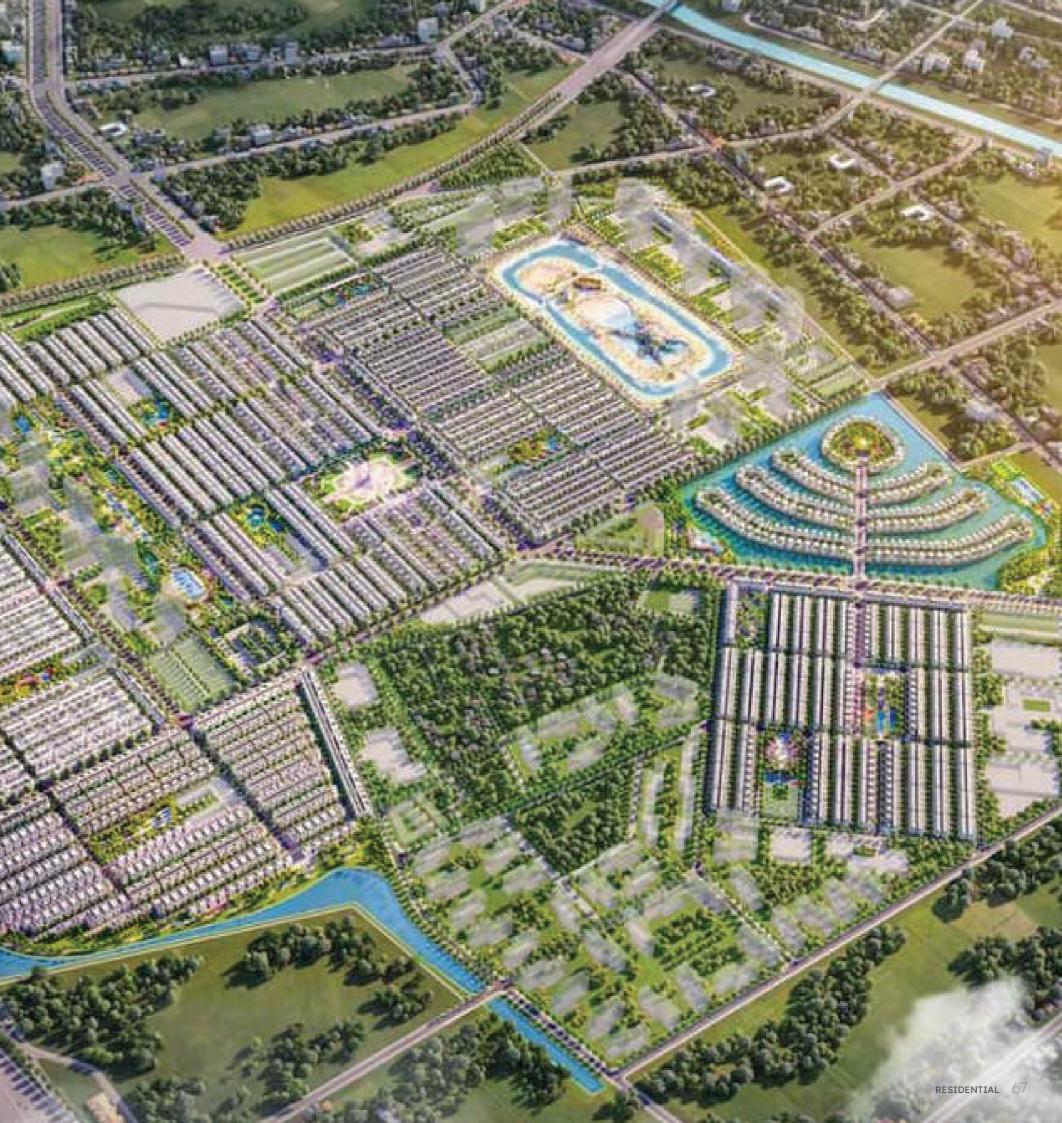

| 81 floors, height of 461 m                                                                                             |
| Package:              | Landmark 81 (Piling, basement & basic finishing)                                                                       |
| Construction time :   | June 2016 - March 2019                                                                                                 |

# VINHOMES CENTRAL PARK

| Investor:          | Vingroup (Vietnam)                           |
|--------------------|----------------------------------------------|
| Type of project:   | Residential                                  |
| Scale:             | ~ 1000 Villas + Central Park + Internal park |
| Construction time: | March 2023                                   |







ECOPARK CT21-22
RESIDENCES

| Investor:          | Ecopark Corporation Joint Stock Company (Vietnam)                                                                                                                                                                                                                                                                                                                                                                                   |
|--------------------|-------------------------------------------------------------------------------------------------------------------------------------------------------------------------------------------------------------------------------------------------------------------------------------------------------------