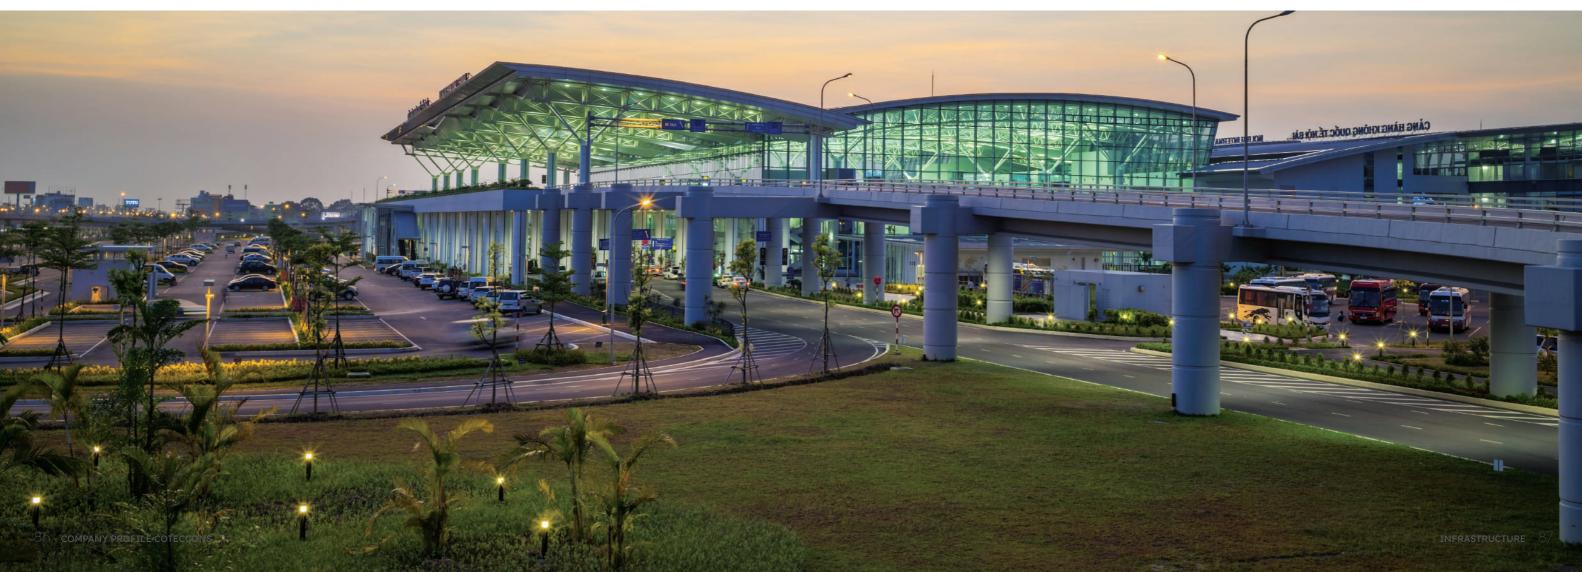

# HANOI NOI BAI INTERNATIONAL AIRPORT TERMINAL 2

26 months
Construction time

140,000 m<sup>2</sup> Scale of project

| Investor:           | Northern Airports Corporation                            |
|---------------------|----------------------------------------------------------|
| Scale:              | 140,000 m <sup>2</sup> including 1 basement and 4 floors |
| Package:            | Construction of the main passenger terminal              |
| Type of project:    | Infrastructure                                           |
| Construction time : | August 2012 - October 2014                               |