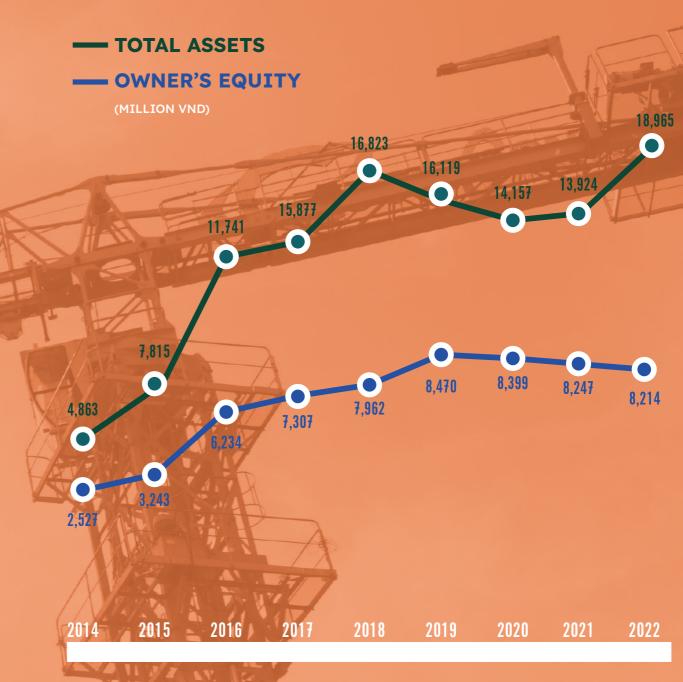

Coteccons started in 2004 from privatising a member company of Fico Corporation. Listed on the Vietnam stock market in early 2010, today we have owner's equity of 8,214 VND billion.

Our policy of research and development from materials to technology is one of the key benefits to clients that not only ensure quality but timely delivery of projects.

8,214 VND billion **Owner's equity** 

WE ARE CONSTRUCTING PROJECTS LOCALLY AND INTERNATIONALLY

1,800+

**Coteccons Staff** 

**400**+
PROJECTS ACROSS VIETNAM

INTERNATIONAL EXPERIENCE

Laos Myanmar Cambodia

We are the first choice as a contractor for demanding projects such as Ho Tram Strip, Vivocity, City Garden, Landmark 81, and Diamond Island.

# 2022 IN HIGHLIGHTED NUMBERS

25,000

Value of new contracts signed in 2022 following winning bids for more than 50 projects

14,537

Revenue in 2022, growing 60% year-on-year, marking a leap after only 2 years of changing business strategy

18,967

Total assets

36%

Total asset growth over the previous year

VND BILLION Owner's equity 17,000

Backlog for 2023

29,000,000

Total hours of occupational safety There were no occupational safety incidents at Coteccons' construction sites