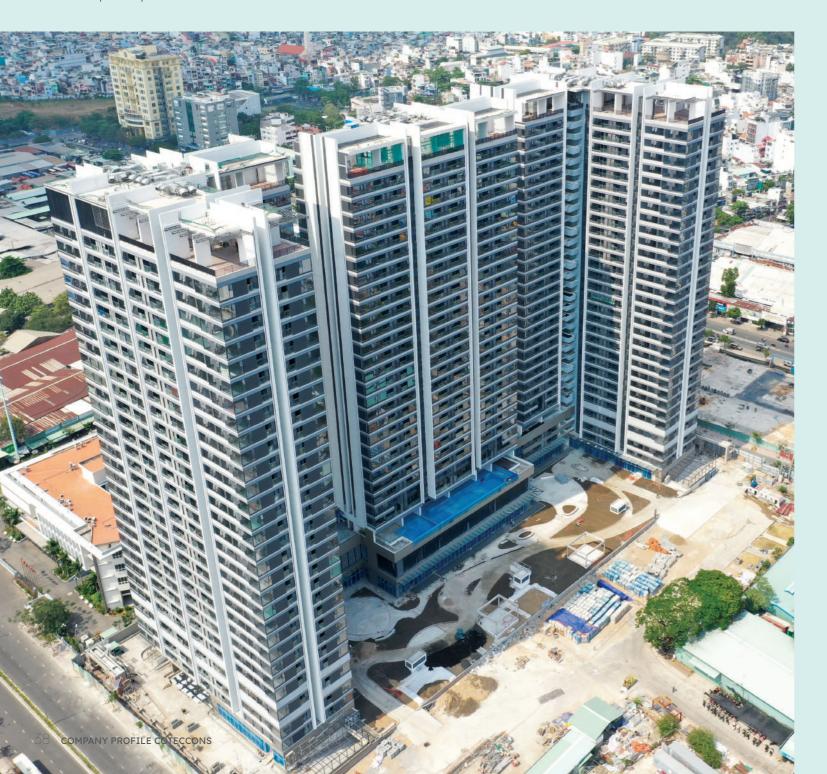

64 COMPANY PROFILE COTECCONS

| Investor:             | Vingroup                                                                                                               |
|-----------------------|------------------------------------------------------------------------------------------------------------------------|
| Type of project:      | Residental                                                                                                             |
| STAGE 1               |                                                                                                                        |
| Scale:                | 40 ha                                                                                                                  |
| Package:              | Central 3, Landmark 1, Central 3, Landmark 1,<br>Landmark 2, Park 2, Park 3, Park 4, Park 5, Park 6,<br>Park 7, Vinmec |
| Construction time:    | Park 02: June 2016 - June 2017<br>Park 03 & Park 04:<br>July 2016 - September 2017<br>Park 07: June 2016 - August 2017 |
| STAGE 2 - Landmark 81 |                                                                                                                        |
| Scale:                | 81 floors, height of 461 m                                                                                             |
| Package:              | Landmark 81 (Piling, basement & basic finishing)                                                                       |
| Construction time :   | June 2016 - March 2019                                                                                                 |