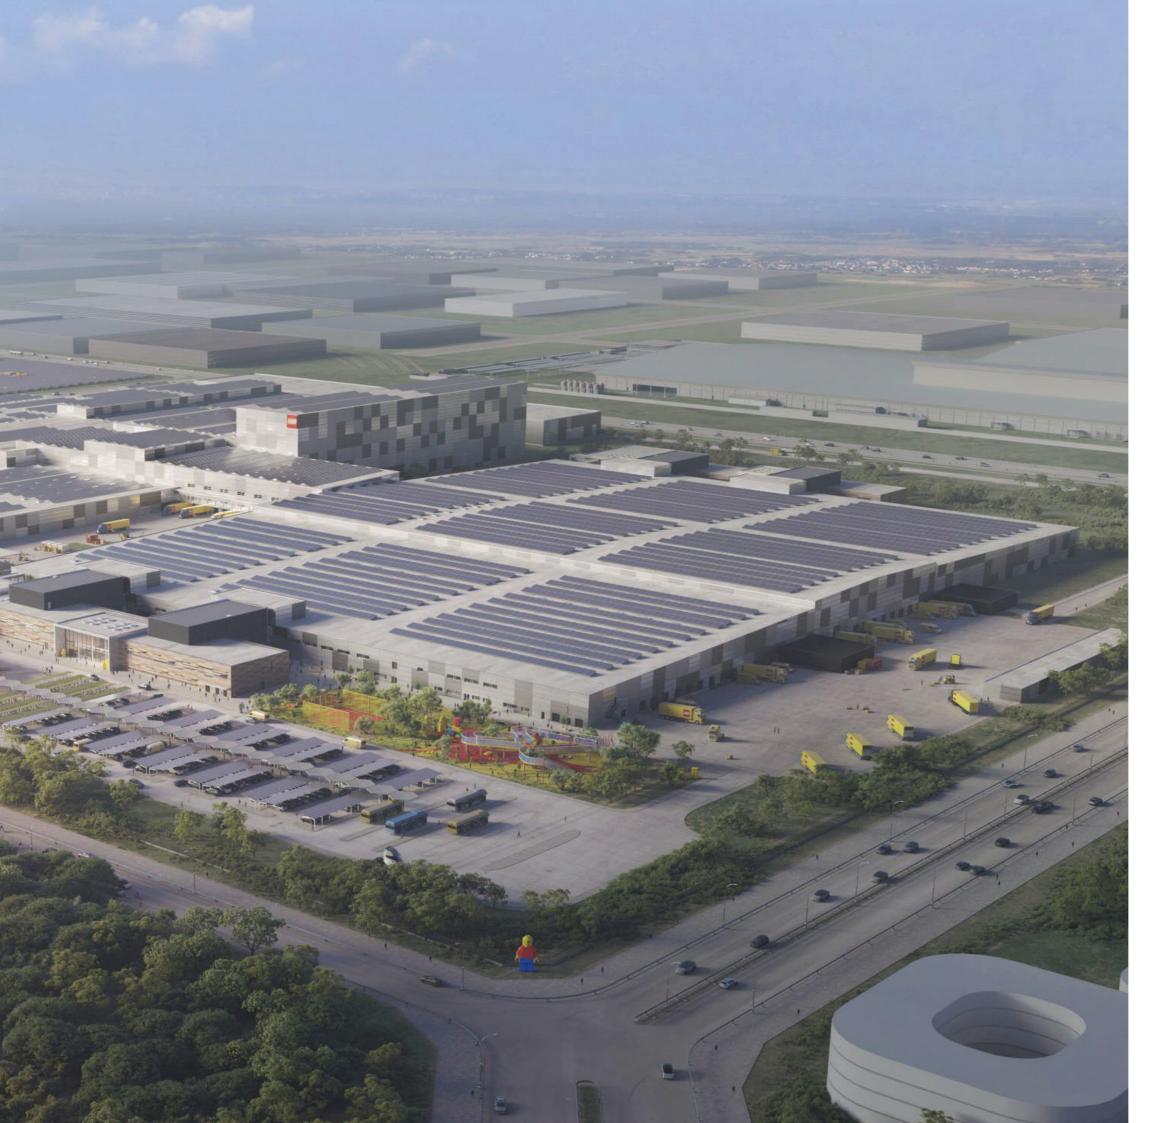

### LEGO MANUFACTURING VIETNAM (LMV)

| Investor:          | LMV - Lego Group (Denmark)                                                                                                                                                                                            |
|--------------------|-----------------------------------------------------------------------------------------------------------------------------------------------------------------------------------------------------------------------|
| Scale:             | <ul> <li>Construction, structural, mechanical<br/>and electrical and finishing</li> <li>5 subdivisions with a construction<br/>floor area of 163,000 m² (GFA).</li> <li>The project land area is 44ha wide</li> </ul> |
| Type of project:   | Industrial                                                                                                                                                                                                            |
| Construction time: | November 1st, 2022 -<br>Expected August 2024                                                                                                                                                                          |
|                    |                                                                                                                                                                                                                       |