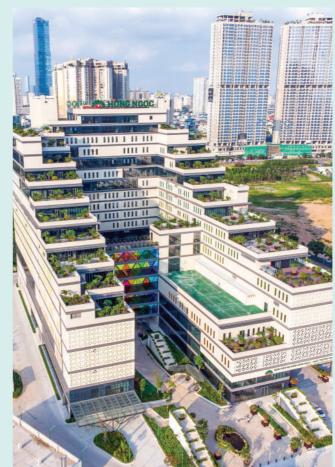

88 company profile coteccons

**HONG** NGOC -PHUC TRUONG MINH **GENERAL** HOSPITAL

80,717 m<sup>2</sup> Scale of project

| Investor:        | An Sinh - Phuc Truong Minh Co.,Ltd                   |
|------------------|------------------------------------------------------|
| Scale:           | 88,717 m <sup>2</sup> with 2 basements and 16 floors |
| Package:         | Structure work, MEP Work                             |
| Type of project: | Hospital                                             |