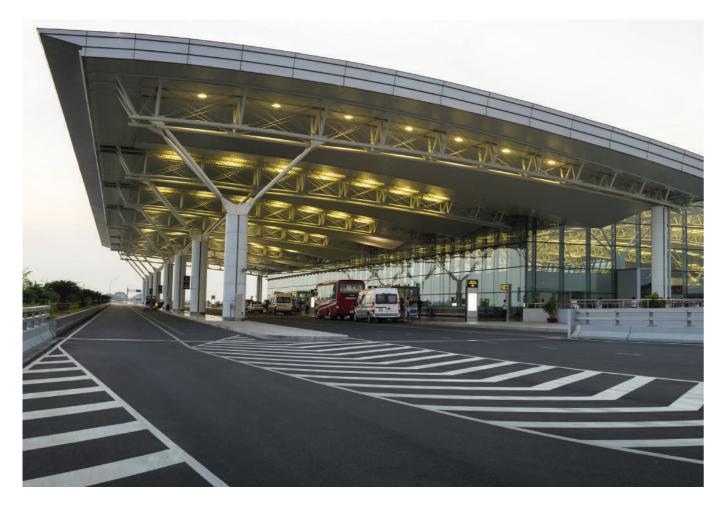

# HANOI NOI BAI INTERNATIONAL AIRPORT TERMINAL 2

26 months
Construction time

140,000 m<sup>2</sup> Scale of project

| Investor:           | Northern Airports Corporation                            |
|---------------------|----------------------------------------------------------|
| Scale:              | 140,000 m <sup>2</sup> including 1 basement and 4 floors |
| Package:            | Construction of the main passenger terminal              |
| Type of project:    | Infrastructure                                           |
| Construction time : | August 2012 - October 2014                               |