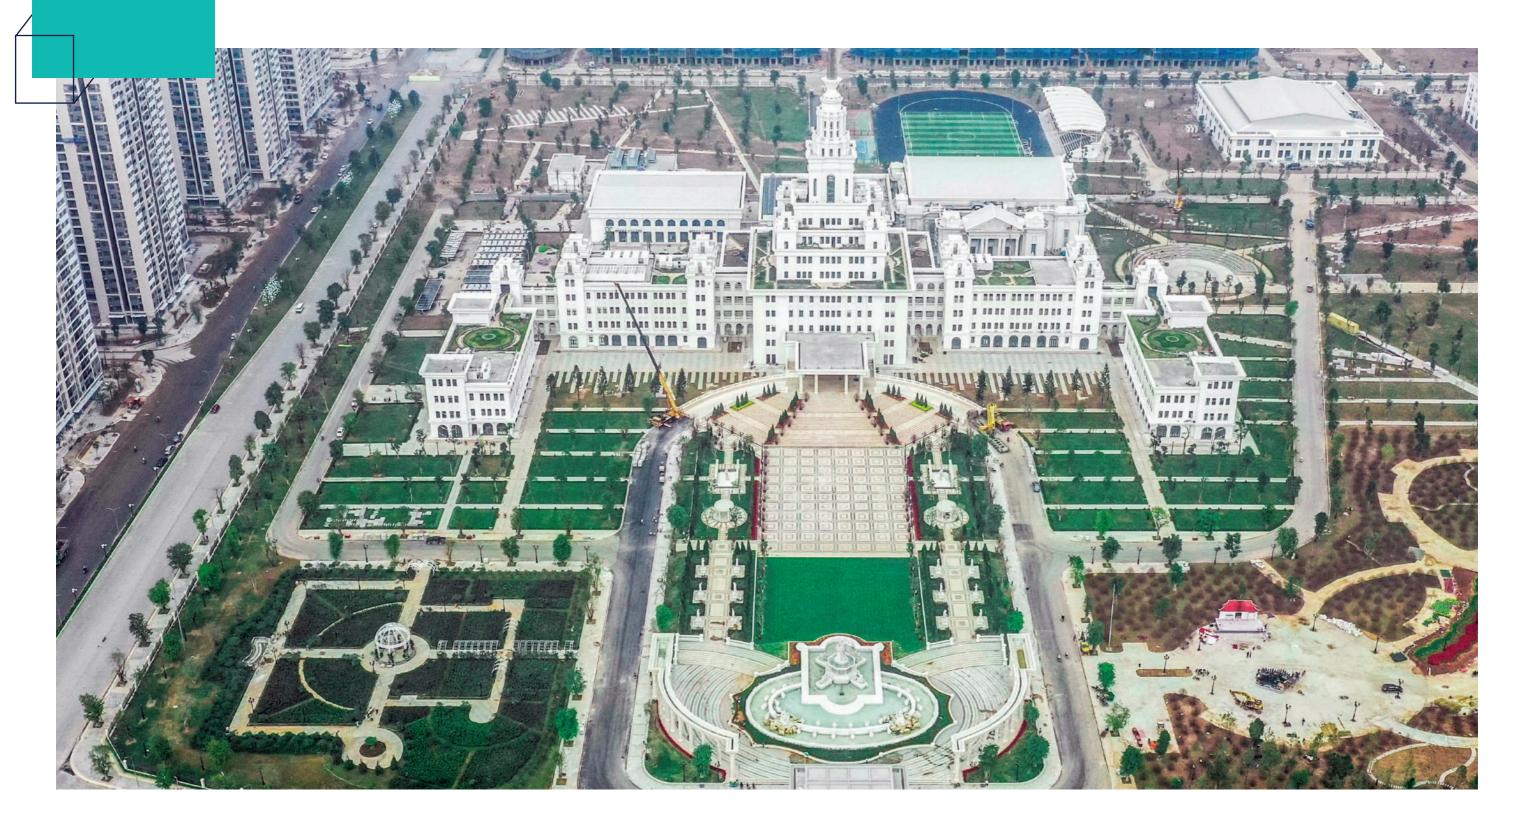

# VINUNI GIA LAM DISTRICT

**20,000** m<sup>2</sup> Scale of project

| Investor:        | Gia Lam Urban Development and<br>Investment Company Limited                                          |
|------------------|------------------------------------------------------------------------------------------------------|
| Scale:           | 20,000 m <sup>2</sup>                                                                                |
| Package:         | Construction of foundation, rough tunnel and basic completion of Main Building and Student Dormitory |
| Type of project: | School                                                                                               |
|                  |                                                                                                      |